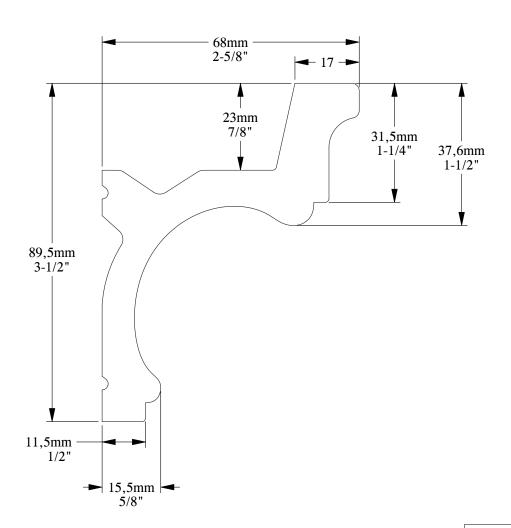

## ORAC

Biekorfstraat 32 8400 Oostende - Belgium Tel +32 (0)59 80 32 52 www.oracdecor.com info@oracdecor.com Part name: C328

Designed by: ORAC

Designed on: 04-Sept-2024

Unless otherwise specified: all dimensions are in millimeters and inches, scale 1:1, length 2 meters