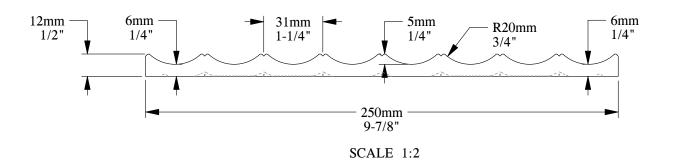

Installation area: 0,65m<sup>2</sup> Product length: 2600mm

## **O**RAC

Biekorfstraat 32 8400 Oostende - Belgium Tel +32 (0)59 80 32 52 www.oracdecor.com info@oracdecor.com Part name: W109-2600

Designed by: ORAC

Designed on: 04-May-2024

Unless otherwise specified: all dimensions are in millimeters and inches, scale 1:1, length 2 meters