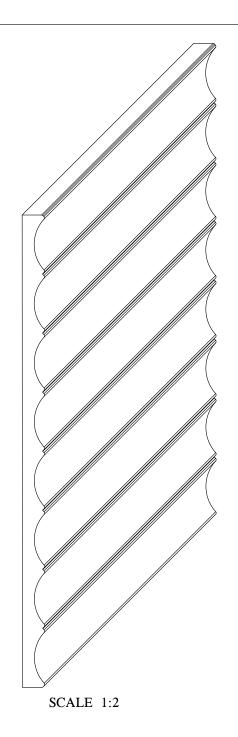

Installation area: 0,65m<sup>2</sup> Product length: 2600mm

## **O**RAC

Biekorfstraat 32 8400 Oostende - Belgium Tel +32 (0)59 80 32 52 www.oracdecor.com info@oracdecor.com Part name: W109-2600

Designed by: ORAC

Designed on: 04-May-2024

Unless otherwise specified: all dimensions are in millimeters and inches, scale 1:1, length 2 meters