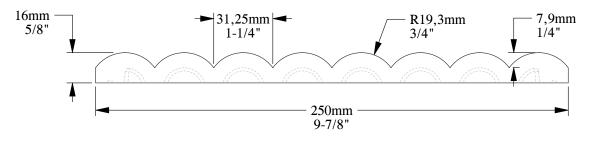

Unless otherwise specified: all dimensions are in millimeters and inches, scale 1:1, length 2 meters

All information in this document is Orac's exclusive property. It may in no case be reproduced, even partly, be communicated to a third party or used for any possible purpose without ORAC's express written permission. Further legal information can be found at https://www.oracdecor.com/en/general-sales-conditions