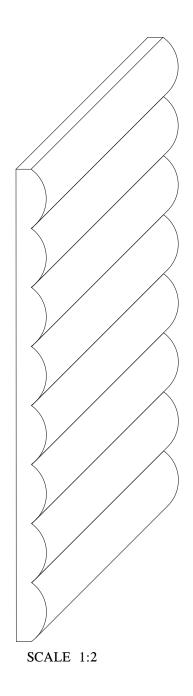

SCALE 1:2

Installation area: 0,5m<sup>2</sup>

Biekorfstraat 32 8400 Oostende - Belgium Tel +32 (0)59 80 32 52 www.oracdecor.com info@oracdecor.com Part name: W110

Designed by: ORAC

Designed on: 04-Jan-2019