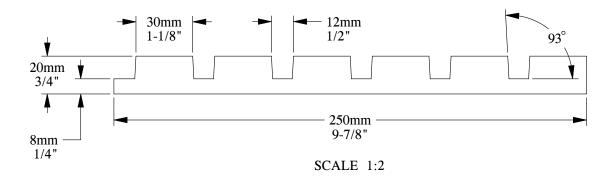

Installation area: 0,65m<sup>2</sup> Product length: 2600mm

## ORAC

Biekorfstraat 32 8400 Oostende - Belgium Tel +32 (0)59 80 32 52 www.oracdecor.com info@oracdecor.com Part name: W111-2600

Designed by: ORAC

Designed on: 04-May-2024

Unless otherwise specified: all dimensions are in millimeters and inches, scale 1:1, length 2 meters