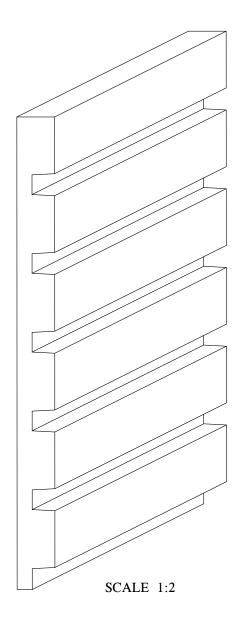

Installation area: 0,65m<sup>2</sup> Product length: 2600mm

## ORAC

Biekorfstraat 32 8400 Oostende - Belgium Tel +32 (0)59 80 32 52 www.oracdecor.com info@oracdecor.com Part name: W111-2600

Designed by: ORAC

Designed on: 04-May-2024

Unless otherwise specified: all dimensions are in millimeters and inches, scale 1:1, length 2 meters