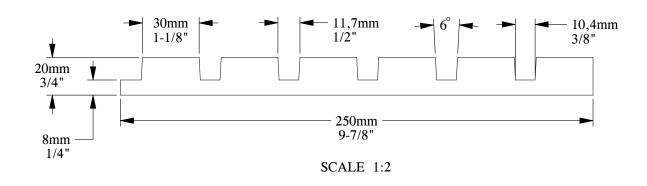

ORAC® DECOR

Biekorfstraat 32 8400 Oostende - Belgium Tel +32 (0)59 80 32 52 www.oracdecor.com info@oracdecor.com Part name: W111

Designed by: ORAC

Designed on: 03-Aug-2020

Unless otherwise specified: all dimensions are in millimeters and inches, scale 1:1, length 2 meters