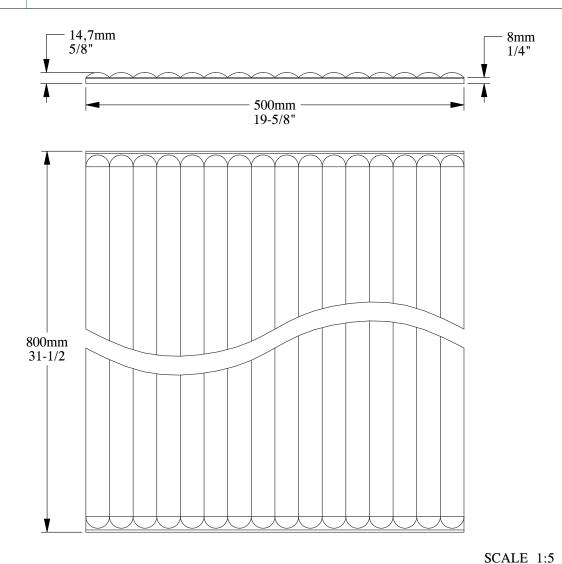

SCALE 1:5

ORAC®

Biekorfstraat 32 8400 Oostende - Belgium Tel +32 (0)59 80 32 52 www.oracdecor.com info@oracdecor.com Part name: W215

Designed by: ORAC

Designed on: 13-Sept-2023

Unless otherwise specified: all dimensions are in millimeters and inches, scale 1:1, length 2 meters