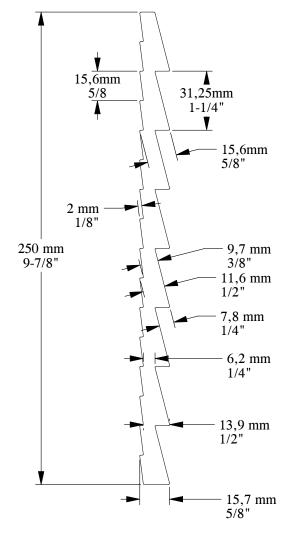

SCALE 1:2

ORAC® DECOR

Biekorfstraat 32 8400 Oostende - Belgium Tel +32 (0)59 80 32 52 www.oracdecor.com info@oracdecor.com Part name: WX204

Designed by: ORAC

Designed on: 09-May-2022

Unless otherwise specified: all dimensions are in millimeters and inches, scale 1:1, length 2 meters